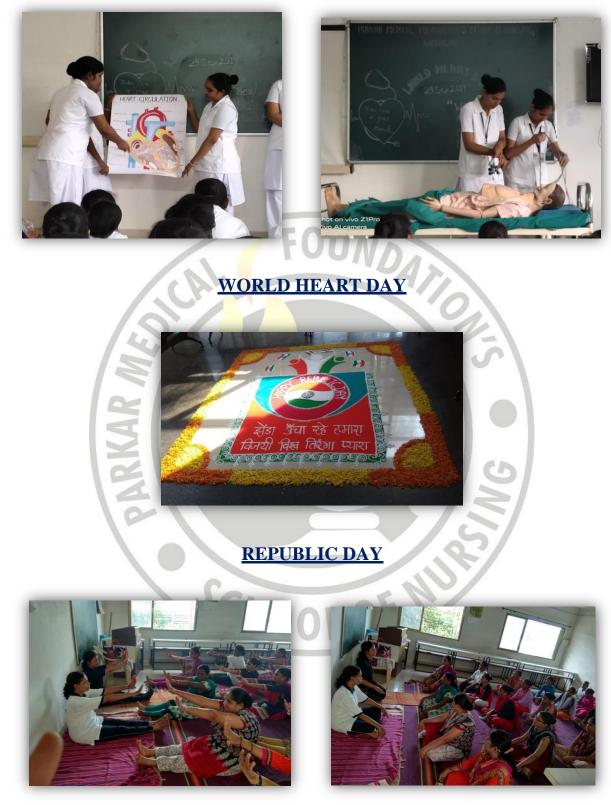

**VISITS** 



# **OLD AGE HOME**





**MILK PASTEURIZATION** 







**NURSES DAY CELEBRATION** 



LAMP LIGHTING CEREMONY





# MANGLAGOURI CELEBRATION





#### **NUTRITION DAY**



YOGA DAY

**TRIP** 





# FACTORY VISIT AT KERALA



# **Research Problem Statement**

| Batch     | Year    | Name of Statement                                                                                                                                                                                                      | Guide<br>Name        |
|-----------|---------|------------------------------------------------------------------------------------------------------------------------------------------------------------------------------------------------------------------------|----------------------|
| 2013-2014 | 2016-17 | A study to evaluate the effectiveness of planned health teaching<br>program on knowledge regarding thrombophlebitis and its prevention<br>among staff nurses w