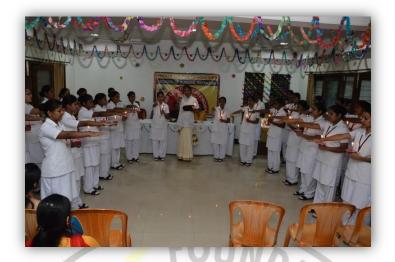

# **OLD AGE HOME**

**MILK PASTEURIZATION** 

**NURSES DAY CELEBRATION** 

LAMP LIGHTING CEREMONY