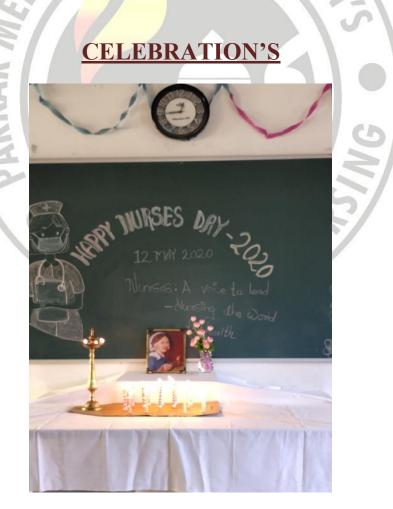

# **OLD AGE HOME**

**MILK PASTEURIZATION** 

**NURSES DAY CELEBRATION** 

LAMP LIGHTING CEREMONY